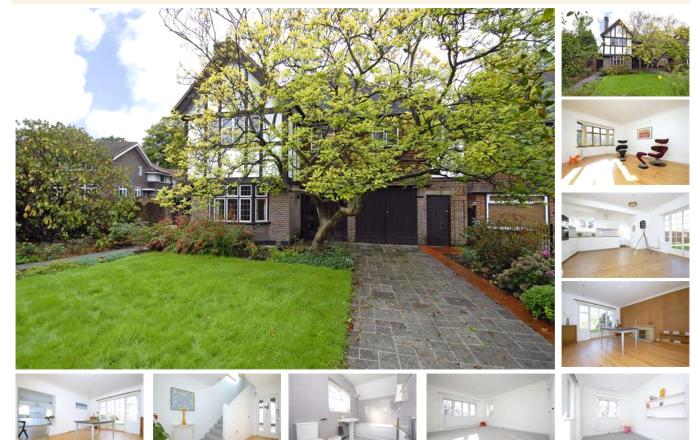

Sydenham Hill, SE26 (4 Bedroom House)

£950,000 (OIEO)

## property description

A handsome 1930's detached 4 bedroom family home located in the Dulwich Wood conservation area. The house has been recently refurbished and retains many of its original period character and charm, from its imposing facade with exposed oak beams to the original windows. There is the additional benefit of a garage and off street parking at the front and a neat 75ft rear garden. The ground floor comprises a large entrance hall with newly stripped and polished original floor boards that spreads all the way through from the reception room at the front of the house and trough to the reception at the back. At the rear of the house there is a newly fitted modern kitchen breakfast room whic...

## property features

- Detached freehold 4 double bedroom family home
- Garage and off street parking
- 75ft private rear garden

- Recently refurbished throughout
- Newly fitted spacious kitchen breakfast room
- Nearest stations Sydenham Hill and Forest Hill