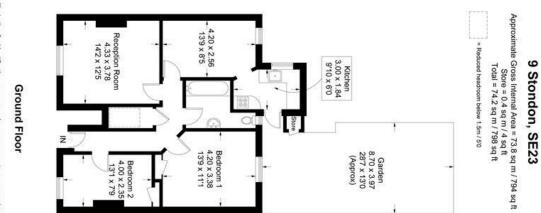

#### Stondon Park , SE23 (2 bedroom Flat)

### property description

Newly refurbished to a high spec is this lovely two bedroom garden maisonette. Extremely well presented throughout with solid oak wooden floors, spacious reception room with wall fittings for a flat screen TV, brand new modern designed bathroom suite, separate dining area and fully fitted kitchen with new appliances. Externally there is a neat low maintenance private rear garden. The flat has has a new heating system fitted and has been rewired throughout including internal HDMI cables fro a wall mounted TV in the lounge. If you are looking for a high standard finish and a property ready to move into then look no further! The flat is within close proximity to both Honor Oak Train Station (Lo...