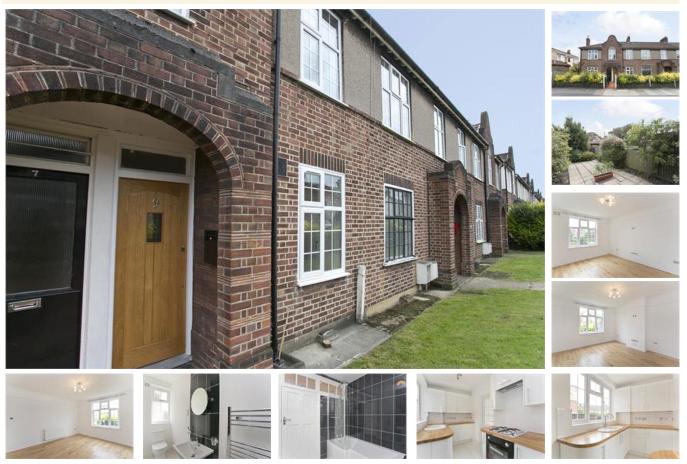

### property description

Newly refurbished to a high spec is this lovely two bedroom garden maisonette. Extremely well presented throughout with solid oak wooden floors, spacious reception room with wall fittings for a flat screen TV, brand new modern designed bathroom suite, separate dining area and fully fitted kitchen with new appliances. Externally there is a neat low maintenance private rear garden. The flat has has a new heating system fitted and has been rewired throughout including internal HDMI cables fro a wall mounted TV in the lounge. If you are looking for a high standard finish and a property ready to move into then look no further! The flat is within close proximity to both Honor Oak Train Station (Lo...

## property features

- Newly refurbished to a high spec 2 bedroom maisonette
- Spacious reception room with Oak floors
- Separate dining room and fully fitted kitchen

- New modern designed bathroom
- <sup>•</sup> Neat Low maintenance patio garden
- Closest stations Honor Oak Park and Crofton
  Park