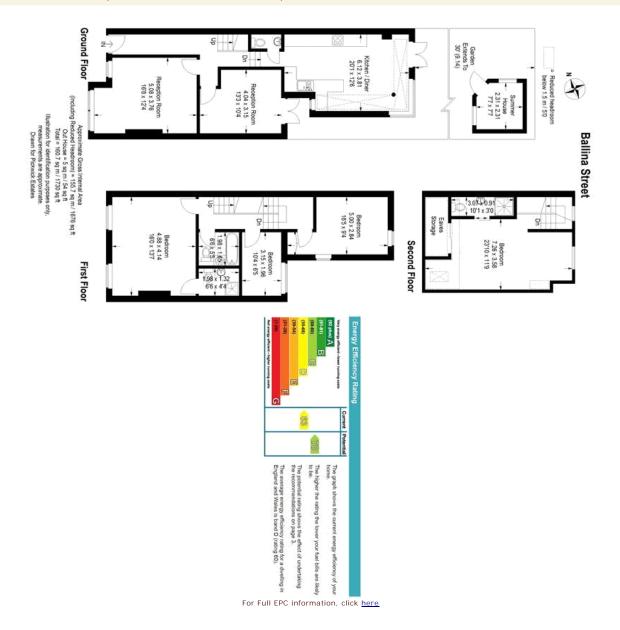

## property description

In the heart of the ever popular Honor Oak Park, just 3 minutes from the station, is this very hand-some, mid terrace four bedroom Victorian family home. The current owners have loved living in the house after purchasing it following an extensive refurbishment project. They have maintained and further improved it over the years and it is offered to the market in immaculate condition. All the sash windows have been replaced by high spec wooden framed double glazed sash units to the original design with Victorian pattern frosted panes at the lower levels in the front to provide privacy. The house has attractive frontage and a striking facade of old stock brick, large sash windows and an impre...

## property features

- Handsome, mid terrace 4 bedroom Victorian family home
- <sup>1</sup> 2 reception rooms
- Large extended kitchen dining room

- Family bathroom and 2 further en-suite shower rooms
- Neatly manicured rear garden with summer
- Close to Honor Oak Park station (London