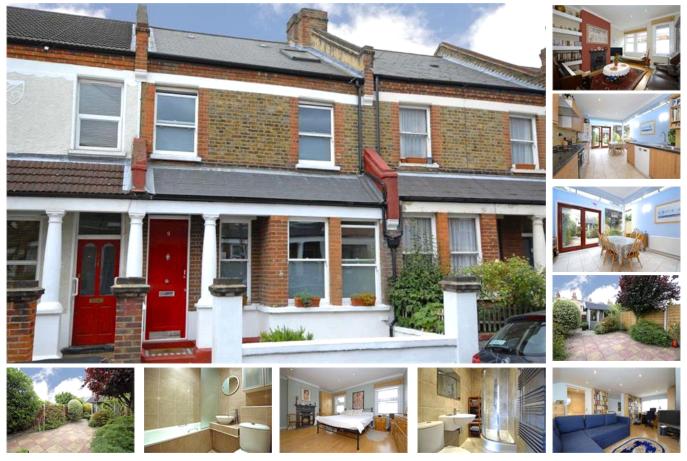

## property description

In the heart of the ever popular Honor Oak Park, just 3 minutes from the station, is this very hand-some, mid terrace four bedroom Victorian family home. The current owners have loved living in the house after purchasing it following an extensive refurbishment project. They have maintained and further improved it over the years and it is offered to the market in immaculate condition. All the sash windows have been replaced by high spec wooden framed double glazed sash units to the original design with Victorian pattern frosted panes at the lower levels in the front to provide privacy. The house has attractive frontage and a striking facade of old stock brick, large sash windows and an impre...

## property features

- Handsome, mid terrace 4 bedroom Victorian family home
- <sup>1</sup> 2 reception rooms
- Large extended kitchen dining room

- Family bathroom and 2 further en-suite shower rooms
- Neatly manicured rear garden with summer
- Close to Honor Oak Park station (London