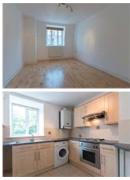

## property description

On a quiet street near Queens Square is this light one bedroom flat (partially furnished) is on the 5th floor of a lovely red brick 1930's private building. Recently refurbished, fully fitted kitchen, fully tiled bathroom, wooden floors in the reception, bedroom and hallway. A very good location with transport links for Russell Square and Holborn (Piccadilly and Central lines) also within walking distance to Covent garden. Benefiting from satellite facility and use of bike store. Viewing highly recommended.

## property features

- Newly decorated one bedroom unfurnished
- 5th floor in a well maintained private building
- Reception room

- Fully fitted kitchen and bathroom
- Use of bike store and communal gardens
- Good transportation links Russell Square and Holborn