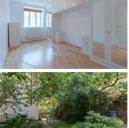

## property description

On a quiet street near Queens Square is this light one bedroom flat (partially furnished) is on the 5th floor of a lovely red brick 1930's private building. Recently refurbished, fully fitted kitchen, fully tiled bathroom, wooden floors in the reception, bedroom and hallway. A very good location with transport links for Russell Square and Holborn (Piccadilly and Central lines) also within walking distance to Covent garden. Benefiting from satellite facility and use of bike store. Viewing highly recommended.

## property features

- Newly decorated one bedroom unfurnished
- 5th floor in a well maintained private building
- Reception room

- Fully fitted kitchen and bathroom
- Use of bike store and communal gardens
- Good transportation links Russell Square and Holborn