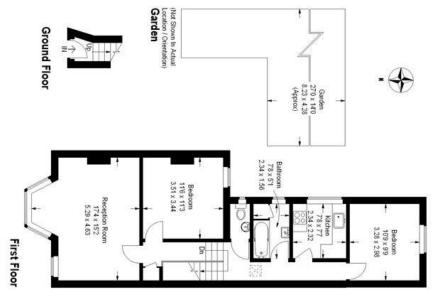

## **Ackroyd Road**

Approximate Gross Internal Area 743 sq ft / 69 sq m

For Full EPC information, click <a href="here">here</a>

Illustration for identification purposes only, measurements are approximate, not to scale. FloorplansUsketch.com © 2012 (ID43789)