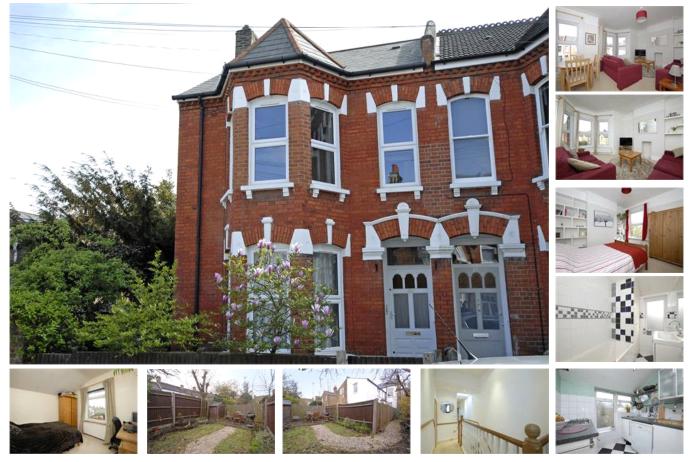

## property description

Beautifully presented two bedroom first floor flat with its own private rear garden, perfect timing for spring and summer! The flat is situated at the end of a terrace, in a handsome red brick Victorian period conversion. Comprising entrance on the ground floor with a lobby and staircase leading upstairs, two double bedrooms, spacious lounge to the front, modern fitted kitchen and bathroom. This property also benefits from being within close proximity to the Honor Oak Train Station and the local amenities of the high street. Call now to arrange an appointment to see this lovely property! This property is offered CHAIN FREE!

## property features

- 2 double bedroom 1st floor Victorian conversion flat
- \*Completely private rear garden to the rear
- Fitted kitchen and bathroom

- Spacious lounge to the front
- Within close proximity to the Honor Oak Park Train Station